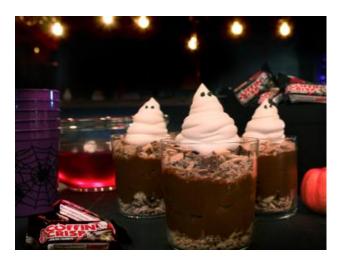

## **COFFIN CRISP Trick or Trifles**

Hosting a Halloween party? These tasty treats will be the after-life of the party.

## **Instructions:**

- 1. Prepare pudding mix according to instructions. Stir in half of the whipped topping and crushed COFFIN CRISP.
- 2. Spoon one tablespoon of the remaining crumbs into each of the 15 plastic cups. Cover with layers of pudding mixture and remaining crumbs.
- 3. Drop remaining whipped topping into a plastic bag and cut off one corner of the bag, about 1/2 inch from the tip. Pipe topping onto desserts to resemble ghosts. Add chocolate chips for the eyes.

*Yield: 15 servings* 